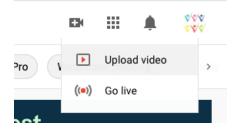

# **UPLOADING A VIDEO TO YOUTUBE**

In order to upload a video to YouTube you will need to have a Gmail account. This is free to set up.

- Login into YouTube Studio https://studio.youtube.com/ with your Gmail email and password
- Select CREATE (video camera icon) > Upload Video from top right corner