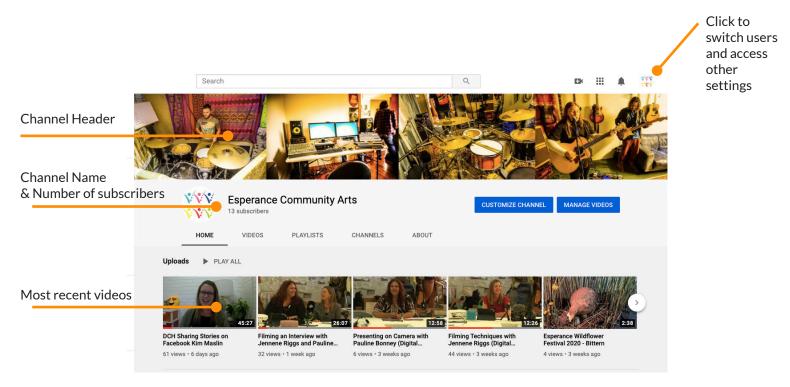

#### TERMINOLOGY

- **Channel Header:** This is a graphic that is displayed at the top of your channel homepage.
- **Channel / Channel Homepage:** Every channel has a homepage. When you click on a channel name (for example under a video on YouTube), you'll be directed to the channel homepage.
- **Subscriber:** is someone who has chosen to "follow" your channel and your content so they can stay updated with your latest videos.
- **Profile Picture:** The image that represents a YouTube channel. Most YouTubers use a photo of their face or the logo of their company.
- **Tags:** On the video details page (where you can input title, description and upload a thumbnail), you can also input tags.
- **Thumbnails:** the graphical 'movie poster' that represents your video. You can upload a custom thumbnail for each video or select a still from the video that YouTube extracts automatically.
- **Recommended Videos:** Videos that the YouTube algorithm recommends. This can be in the recommended section, but also at the end of a video or on the YouTube homepage.
- **YouTube Studio:** The private administration panel for YouTube creators on YouTube's website. Here you can upload videos, edit video details, see statistics of your videos and much more.