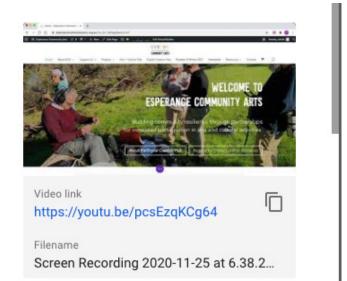

## SHARING A YOUTUBE VIDEO

When you upload a video to YouTube, a unique video link (URL) is generated.

You can copy and paste the video link to share with others:

- Embed in a website (follow prompts on website platform)
- Share on social media
- Share via email