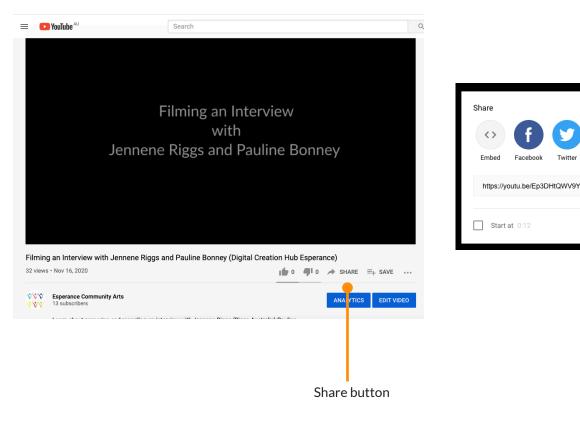

## SHARING A YOUTUBE VIDEO

When you upload a video to YouTube, a unique video link (URL) is generated.

You can copy and paste the video link to share with others:

- Embed in a website (follow prompts on website platform)
- Share on social media
- Share via email

So, if you are looking for greater reach on Facebook ... upload videos direct to Facebook!

t

Tumblr

COPY

Blogger

reddit

When you view a video on YouTube you also have the option to share -

- Click on the Share button
- Select a share option or copy the video link