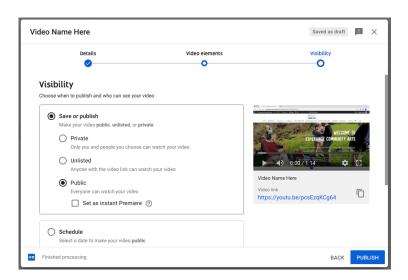

#### Visibility

- Select a visibility option for your video
  - **Private:** only you can see the video
  - Unlisted: anyone who has the direct video link can see the video
  - Public: everyone can view your video. It is visible on your channel
- Click "Save" and your video will be published